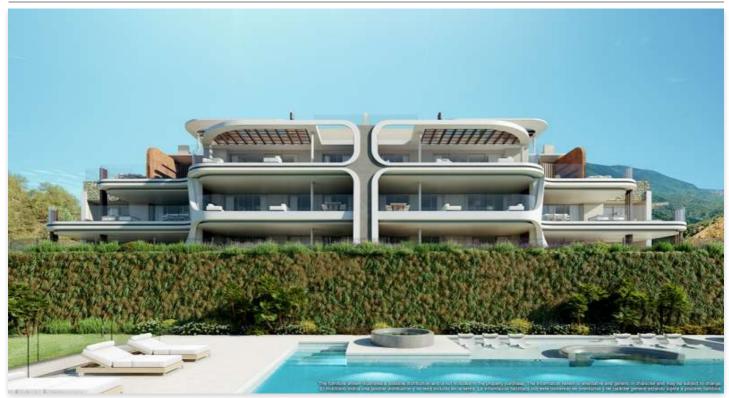

## Modern apartments in Benahavis

## Location: Benahavís

New project located in Benahavis district, it represents a significant elevation in the concept, quality and lifestyle hitherto known.

The spacious ground floor apartments offer private gardens and swimming pools. The open and bright first floor properties feature generous terraces with stunning views. The first floor penthouses offer swimming pools, solariums and terraces, while the top floor penthouses with their swimming pools and solariums are the epitome of luxury living.

Located in the stunning hills of Benahavis, it is just a short drive from Marbella and Puerto Banus, with all the bustling towns they have to offer. There are many golf courses nearby for golfers.

These stunning, modern apartments with state-of-the-art materials and finishes are set in the lush Mediterranean landscape, the best of both worlds.