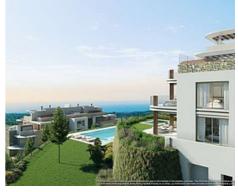

## Location: Benahavís

New project located in Benahavis district, it represents a significant elevation in the concept, quality and lifestyle hitherto known.

The spacious ground floor apartments offer private gardens and swimming pools. The open and bright first floor properties feature generous terraces with stunning views. The first floor penthouses offer swimming pools, solariums and terraces, while the top floor penthouses with their swimming pools and solariums are the epitome of luxury living.

Located in the stunning hills of Benahavis, it is just a short drive from Marbella and Puerto Banus, with all the bustling towns they have to offer. There are many golf courses nearby for golfers.

These stunning, modern apartments with state-of-the-art materials and finishes are set in the lush Mediterranean landscape, the best of both worlds.

Price: 1,300,000 € - 2,400,000 €

Reference: AP1467Bedrooms: 2,3,4

• Bathrooms: 2

• **Built Size:** 122 - 189 m <sup>2</sup>

• Terrace: 15 - 76 m <sup>2</sup>